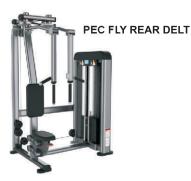

Size(L\*W\*H mm 1580X1160X1580mm Machine Weight 266kg Weight Stack 100kg

Size(L\*W\*H mm 1400X1200X1580mm Machine Weight 303kg Weight Stack 100kg

Size(L\*W\*H mm 1357X1200X1580mm Machine Weight 306kg Weight Stack 100kg