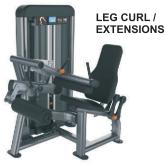

Size(L\*W\*H mm 1320x1340x1580mm Machine Weight 306kg Weight Stack 100kg



Size(L\*W\*H mm 1320x1220x1580mm Machine Weight 282kg Weight Stack 100kg



Size(L\*W\*H mm 1070x1410x1580mm Machine Weight 285kg Weight Stack 100kg



Size(L\*W\*H mm 1270x1520x2230mm Machine Weight 315.5kg Weight Stack 100kg





Size(L\*W\*H mm 1270X1460X1900mm Machine Weight 304kg Weight Stack 100kg



Size(L\*W\*H mm 1100X1242X1581mm Machine Weight 205kg Weight Stack 100kg



Size(L\*W\*H mm 1580X1160X1580mm Machine Weight 266kg Weight Stack 100kg



Size(L\*W\*H mm 1400X1200X1580mm Machine Weight 303kg Weight Stack 100kg



Size(L\*W\*H mm 1357X1200X1580mm Machine Weight 306kg Weight Stack 100kg



Size(L\*W\*H mm 2170X1160X1580mm Machine Weight 410kg Weight Stack 100kg





Size(L\*W\*H mm 1880X1100X1580mm Machine Weight 292kg Weight Stack 100kg



Size(L\*W\*H mm 1230X1970X1580mm Machine Weight 303kg Weight Stack 100kg



Size(L\*W\*H mm 1120X1750X2030mm Machine Weight 316kg Weight Stack 100kg



Size(L\*W\*H mm 1970X1270X1580mm Machine Weight 319kg Weight Stack 100kg





Size(L\*W\*H mm 1130X1270X1580mm Machine Weight 280kg Weight Stack 100kg

#### SHOULDER PRESS



Size(L\*W\*H mm 1500X1500X1580mm Machine Weight 294kg Weight Stack 100kg





Size(L\*W\*H mm 1140X1150X1580mm Machine Weight 277kg Weight Stack 100kg



Size(L\*W\*