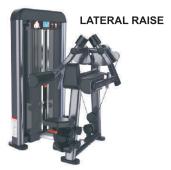

Size(L\*W\*H mm 1320x1340x1580mm Machine Weight 306kg Weight Stack 100kg



Size(L\*W\*H mm 1320x1220x1580mm Machine Weight 282kg Weight Stack 100kg



Size(L\*W\*H mm 1070x1410x1580mm Machine Weight 285kg Weight Stack 100kg



Size(L\*W\*H mm 1270x1520x2230mm Machine Weight 315.5kg Weight Stack 100kg





Size(L\*W\*H mm 1270X1460X1900mm Machine Weight 304kg Weight Stack 100kg



Size(L\*W\*H mm 1100X1242X1581mm Machine Weight 205kg Weight Stack 100kg



Size(L\*W\*H mm 1580X1160X1580mm Machine Weight 266kg Weight Stack 100kg



Size(L\*W\*H mm 1400X1200X1580mm Machine Weight 303kg Weight Stack 100kg



Size(L\*W\*H mm 1357X1200X1580mm Machine Weight 306kg Weight Stack 100kg



Size(L\*W\*H mm 2170X1160X1580mm Machine Weight 410kg Weight Stack 100kg





Size(L\*W\*H mm 1880X1100X1580mm Machine Weight 292kg Weight Stack 100kg



Size(L\*W\*H mm 1230X1970X1580mm Machine Weight 303kg Weight Stack 100kg



Size(L\*W\*H mm 1120X1750X2030mm Machine Weight 316kg Weight Stack 100kg



Size(L\*W\*H mm 1970X1270X1580mm Machine Weight 319kg Weight Stack 100kg





Size(L\*W\*H mm 1130X1270X1580mm Machine Weight 280kg Weight Stack 100kg

#### SHOULDER PRESS



Size(L\*W\*H