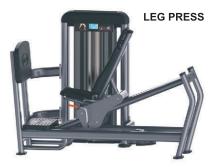

Size(L\*W\*H mm 1320x1340x1580mm Machine Weight 306kg Weight Stack 100kg



Size(L\*W\*H mm 1320x1220x1580mm Machine Weight 282kg Weight Stack 100kg



Size(L\*W\*H mm 1070x1410x1580mm Machine Weight 285kg Weight Stack 100kg



Size(L\*W\*H mm 1270x1520x2230mm Machine Weight 315.5kg Weight Stack 100kg





Size(L\*W\*H mm 1270X1460X1900mm Machine Weight 304kg Weight Stack 100kg



Size(L\*W\*H mm 1100X1242X1581mm Machine Weight 205kg Weight Stack 100kg



Size(L\*W\*H mm 1580X1160X1580mm Machine Weight 266kg Weight Stack 100kg



Size(L\*W\*H mm 1400X1200X1580mm Machine Weight 303kg Weight Stack 100kg



Size(L\*W\*H mm 1357X1200X1580mm Machine Weight 306kg Weight Stack 100kg



Size(L\*W\*H mm 2170X1160X1580mm Machine Weight 410kg Weight Stack 100kg





Size(L\*W\*H mm 1880X1100X1580mm Machine Weight 292kg Weight Stack 100kg



Size(L\*W\*H mm 1230X1970X1580mm Machine Weight 303kg Weight Stack 100kg



Size(L\*W\*H mm 1120X1750X2030mm Machine Weight 316kg Weight Stack 100kg



Size(L\*W\*H mm 1970X1270X1580mm Machine Weight 319kg Weight Stack 100kg





Size(L\*W\*H mm 1130X1270X1580mm Machine Weight 280kg Weight Stack 100kg

#### SHOULDER PRESS



Size(L\*W\*H mm 1500X1500X1580mm Machine Weight 294kg Weight Stack 100kg





Size(L\*W\*H mm 1140X1150X1580mm Machine Weight 277kg Weight Stack 100kg



Size(L\*W\*H mm 1320X1230X1580mm Machine Weight 294kg Weight Stack 100kg