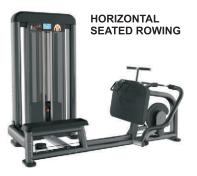

Size(L\*W\*H mm 2170X1160X1580mm Machine Weight 410kg Weight Stack 100kg

Size(L\*W\*H mm 1880X1100X1580mm Machine Weight 292kg Weight Stack 100kg

Size(L\*W\*H mm 1230X1970X1580mm Machine Weight 303kg Weight Stack 100kg