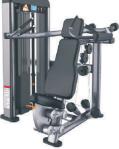

Size(L\*W\*H mm 1580X1160X1580mm Machine Weight 266kg Weight Stack 100kg

Size(L\*W\*H mm 1400X1200X1580mm Machine Weight 303kg Weight Stack 100kg

Size(L\*W\*H mm 1357X1200X1580mm Machine Weight 306kg Weight Stack 100kg