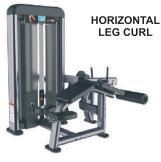

Size(L\*W\*H mm 1320x1340x1580mm Machine Weight 306kg Weight Stack 100kg



Size(L\*W\*H mm 1320x1220x1580mm Machine Weight 282kg Weight Stack 100kg



Size(L\*W\*H mm 1070x1410x1580mm Machine Weight 285kg Weight Stack 100kg



Size(L\*W\*H mm 1270x1520x2230mm Machine Weight 315.5kg Weight Stack 100kg





Size(L\*W\*H mm 1270X1460X1900mm Machine Weight 304kg Weight Stack 100kg



Size(L\*W\*H mm 1100X1242X1581mm Machine Weight 205kg Weight Stack 100kg



Size(L\*W\*H mm 1580X1160X1580mm Machine Weight 266kg Weight Stack 100kg



Size(L\*W\*H mm 1400X1200X1580mm Machine Weight 303kg Weight Stack 100kg



Size(L\*W\*H mm 1357X1200X1580mm Machine Weight 306kg Weight Stack 100kg



Size(L\*W\*H mm 2170X1160X1580mm Machine Weight 410kg Weight Stack 100kg





Size(L\*W\*H mm 1880X1100X1580mm Machine Weight 292kg Weight Stack 100kg



Size(L\*W\*H mm 1230X1970X1580mm Machine Weight 303kg Weight Stack 100kg



Size(L\*W\*H mm 1120X1750X2030mm Machine Weight 316kg Weight Stack 100kg



Size(L\*W\*H mm 1970X1270X1580mm Machine Weight 319kg Weight Stack 100kg





Size(L\*W\*H mm 1130X1270X1580mm Machine Weight 280kg Weight Stack 100kg

#### SHOULDER PRESS



Size(L\*W\*H mm 1500X1500X1580mm Machine Weight 294kg Weight Stack 100kg





Size(L\*W\*