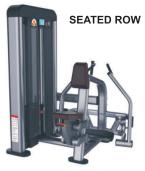

Size(L\*W\*H mm 2170X1160X1580mm Machine Weight 410kg Weight Stack 100kg

Size(L\*W\*H mm 1880X1100X1580mm Machine Weight 292kg Weight Stack 100kg

Size(L\*W\*H mm 1230X1970X1580mm Machine Weight 303kg Weight Stack 100kg