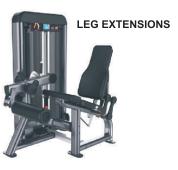

Size(L\*W\*H mm 1320x1340x1580mm Machine Weight 306kg Weight Stack 100kg



Size(L\*W\*H mm 1320x1220x1580mm Machine Weight 282kg Weight Stack 100kg



Size(L\*W\*H mm 1070x1410x1580mm Machine Weight 285kg Weight Stack 100kg



Size(L\*W\*H mm 1270x1520x2230mm Machine Weight 315.5kg Weight Stack 100kg





Size(L\*W\*H mm 1270X1460X1900mm Machine Weight 304kg Weight Stack 100kg



Size(L\*W\*H mm 1100X1242X1581mm Machine Weight 205kg Weight Stack 100kg



Size(L\*W\*H mm 1580X1160X1580mm Machine Weight 266kg Weight Stack 100kg



Size(L\*W\*H mm 1400X1200X1580mm Machine Weight 303kg Weight Stack 100kg



Size(L\*W\*H mm 1357X1200X1580mm Machine Weight 306kg Weight Stack 100kg



Size(L\*W\*H mm 2170X1160X1580mm Machine Weight 410kg Weight Stack 100kg





Size(L\*W\*H mm 1880X1100X1580mm Machine Weight 292kg Weight Stack 100kg



Size(L\*W\*H mm 1230X1970X1580mm Machine Weight 303kg Weight Stack 100kg



Size(L\*W\*H mm 1120X1750X2030mm Machine Weight 316kg Weight Stack 100kg



Size(L\*W\*H mm 1970X1270X1580mm Machine Weight 319kg Weight Stack 100kg





Size(L\*W\*H mm 1130X1270X1580mm Machine Weight 280kg Weight Stack 100kg

#### SHOULDER PRESS



Size(L\*W\*H mm 1500X1500X1580mm Machine Weight 294kg Weight Stack 100kg





Size(L\*W\*H mm 1140X1150X1580mm Machine Weight 277kg Weight Stack 100kg



Size(L\*W\*H mm 1320X1230X1580mm Machine Weight 294kg Weight Stack 100kg