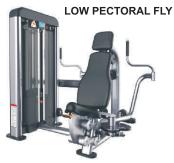

Weight 306kg Weight Stack 100kg



Size(L\*W\*H mm 1320x1220x1580mm Machine Weight 282kg Weight Stack 100kg



Size(L\*W\*H mm 1070x1410x1580mm Machine Weight 285kg Weight Stack 100kg



Size(L\*W\*H mm 1270x1520x2230mm Machine Weight 315.5kg Weight Stack 100kg





Size(L\*W\*H mm 1270X1460X1900mm Machine Weight 304kg Weight Stack 100kg



Size(L\*W\*H mm 1100X1242X1581mm Machine Weight 205kg Weight Stack 100kg



Size(L\*W\*H mm 1580X1160X1580mm Machine Weight 266kg Weight Stack 100kg



Size(L\*W\*H mm 1400X1200X1580mm Machine Weight 303kg Weight Stack 100kg



Size(L\*W\*H mm 1357X1200X1580mm Machine Weight 306kg Weight Stack 100kg



Size(L\*W\*H mm 2170X1160X1580mm Machine Weight 410kg Weight Stack 100kg





Size(L\*W\*H mm 1880X1100X1580mm Machine Weight 292kg Weight Stack 100kg



Size(L\*W\*H mm 1230X1970X1580mm Machine Weight 303kg Weight Stack 100kg



Size(L\*W\*H mm 1120X1750X2030mm Machine Weight 316kg Weight Stack 100kg



Size(L\*W\*H mm 1970X1270X1580mm Machine Weight 319kg Weight Stack 100kg





Size(L\*W\*H mm 1130X1270X1580mm Machine Weight 280kg Weight Stack 100kg

#### SHOULDER PRESS



Size(L\*W\*H mm 1500X1500X1580mm Machine Weight 294kg Weight Stack 100kg





Size(L\*W\*H mm 1140X1150X1580mm Machine Weight 277kg Weight Stack 100kg



Size(L\*W\*H mm 1320X1230X1580mm Machine Weight 294kg Weight Stack 100kg