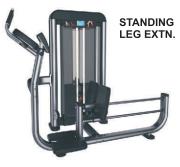

Size(L\*W\*H mm 1320x1340x1580mm Machine Weight 306kg Weight Stack 100kg



Size(L\*W\*H mm 1320x1220x1580mm Machine Weight 282kg Weight Stack 100kg



Size(L\*W\*H mm 1070x1410x1580mm Machine Weight 285kg Weight Stack 100kg



Size(L\*W\*H mm 1270x1520x2230mm Machine Weight 315.5kg Weight Stack 100kg





Size(L\*W\*H mm 1270X1460X1900mm Machine Weight 304kg Weight Stack 100kg



Size(L\*W\*H mm 1100X1242X1581mm Machine Weight 205kg Weight Stack 100kg



Size(L\*W\*H mm 1580X1160X1580mm Machine Weight 266kg Weight Stack 100kg



Size(L\*W\*H mm 1400X1200X1580mm Machine Weight 303kg Weight Stack 100kg



Size(L\*W\*H mm 1357X1200X1580mm Machine Weight 306kg Weight Stack 100kg



Size(L\*W\*H mm 2170X1160X1580mm Machine Weight 410kg Weight Stack 100kg





Size(L\*W\*H mm 1880X1100X1580mm Machine Weight 292kg Weight Stack 100kg



Size(L\*W\*H mm 1230X1970X1580mm Machine Weight 303kg Weight Stack 100kg



Size(L\*W\*H mm 1120X1750X2030mm Machine Weight 316kg Weight Stack 100kg



Size(L\*W\*H mm 1970X1270X1580mm Machine Weight 319kg Weight Stack 100kg





Size(L\*W\*H mm 1130X1270X1580mm Machine Weight 280kg Weight Stack 100kg

#### SHOULDER PRESS



Size(L\*W\*H mm 1500X1500X1580mm Machine Weight 294kg Weight Stack 100kg





Size(L\*W\*H mm 1140X1150X1580mm Machine Weight 277kg Weight Stack 100kg



Size(L\*W\*H mm 1320X1230X1580mm Machine Weight 294kg Weight Stack 100kg